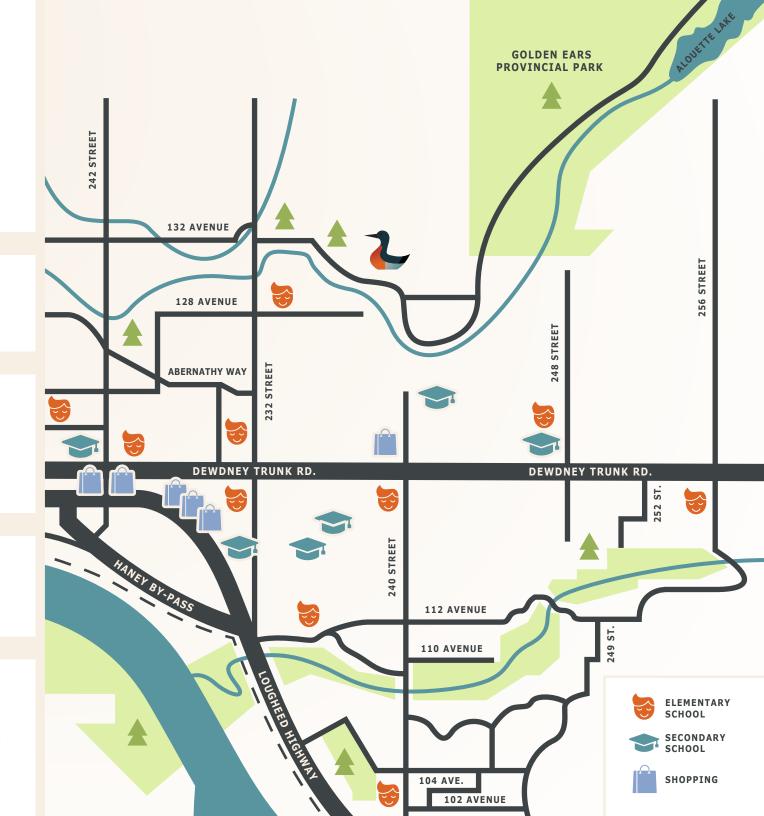

## **RECREATION AT YOUR DOORSTEP**

2 minutes to Golden Ears Provincial Park

2 minutes to Maple Ridge Park

2 minutes to WildPlay Adventure Park

5 minutes to Alouette Lake

## **NEARBY SCHOOLS PRIVATE + PUBLIC**

5 minutes to Yennadon Elementary School 7 minutes to French Immersion K-6, Eric Langton Elementary 10 minutes to Garibaldi Secondary 10 minutes to St. Patrick's Catholic School 12 minutes to Meadowridge Independent School

## **HEALTH + WELLNESS**

9 minutes to Maple Ridge Leisure and Aquatic Centre

11 minutes to Ridge Meadows Hospital

12 minutes to Albion Sports Complex

## **COMMUTE WITH EASE**

10 minutes to West Coast Express Station

12 minutes to Golden Ears Bridge

14 minutes to Meadowtown Mall

23 minutes to Costco, Port Coquitlam

48 minutes to BC Place, Downtown Vancouver

60 minutes to YVR Airport, Richmond